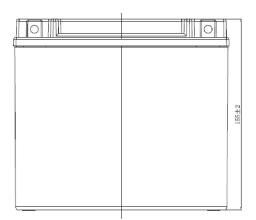

| PERFORMANCES                                      |           |         | CONTAINER           |                       |
|---------------------------------------------------|-----------|---------|---------------------|-----------------------|
| Voltage (V):                                      | 12 V      |         | 71                  | C61 BLACK             |
| C20 (Ah):                                         | 18.0      | 10 h    |                     | 30                    |
| Cranking (A):                                     | 270       | EN      | H.D. Adapter: N     | No                    |
| Charge:                                           | DRY       |         | COVER               |                       |
| Technology:                                       | AGM       |         | Type: N             | Motorbike (inde BLACK |
| Grid:                                             | Ca/Ca     |         | Polarity: E         | ETN 0                 |
|                                                   |           |         | Terminals: N        | M04                   |
|                                                   |           |         | Terminal Adapter: H | Harley-D Kit          |
|                                                   |           |         | SOCI: N             | No                    |
|                                                   |           |         | Ventilation:        | Sealed                |
|                                                   |           | Filter: | No                  |                       |
| STD. DIMENSIONS                                   |           |         | Lateral Plug: N     | No                    |
| Length (mm ± 2): 175                              |           |         | PLUGS               |                       |
| Width (mm ± 2):<br>Height (mm ± 2):               | 90<br>155 |         | Type: 1 x Vent      | BLACK                 |
| Total Weight (kg ± 5                              |           |         |                     | HANDLES               |
|                                                   |           |         | Type: None          |                       |
|                                                   |           |         | OTHERS              |                       |
|                                                   |           |         | Degassing Tube:     | No                    |
| All figures show nomina<br>EN50342 and applicable |           |         |                     |                       |