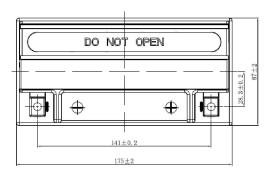

| PERFORMANCES                                      |           |         | CONTAINER           |                       |
|---------------------------------------------------|-----------|---------|---------------------|-----------------------|
| Voltage (V):                                      | 12 V      |         | 71                  | C61 BLACK             |
| C20 (Ah):                                         | 18.0      | 10 h    |                     | 30                    |
| Cranking (A):                                     | 270       | EN      | H.D. Adapter: N     | No                    |
| Charge:                                           | DRY       |         | COVER               |                       |
| Technology:                                       | AGM       |         | Type: N             | Motorbike (inde BLACK |
| Grid:                                             | Ca/Ca     |         | Polarity: E         | ETN 0                 |
|                                                   |           |         | Terminals: N        | M04                   |
|                                                   |           |         | Terminal Adapter: H | Harley-D Kit          |
|                                                   |           |         | SOCI: N             | No                    |
|                                                   |           |         | Ventilation:        | Sealed                |
|                                                   |           | Filter: | No                  |                       |
| STD. DIMENSIONS                                   |           |         | Lateral Plug: N     | No                    |
| Length (mm ± 2): 175                              |           |         | PLUGS               |                       |
| Width (mm ± 2):<br>Height (mm ± 2):               | 90<br>155 |         | Type: 1 x Vent      | BLACK                 |
| Total Weight (kg ± 5                              |           |         |                     | HANDLES               |
|                                                   |           |         | Type: None          |                       |
|                                                   |           |         | OTHERS              |                       |
|                                                   |           |         | Degassing Tube:     | No                    |
| All figures show nomina<br>EN50342 and applicable |           |         |                     |                       |