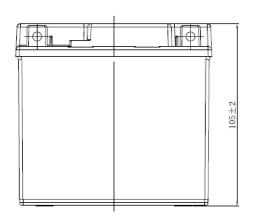

| PERFORMANCES                                                                                              |       |      | CONTAINER                       |                      |             |             |  |
|-----------------------------------------------------------------------------------------------------------|-------|------|---------------------------------|----------------------|-------------|-------------|--|
| Voltage (V):                                                                                              | 12 V  |      | Type:                           |                      | C36         | BLACK       |  |
| C20 (Ah):                                                                                                 | 4.0   | 10 h | Hold Do                         | wn:                  | B0          |             |  |
| Cranking (A):                                                                                             | 70    | EN   | H.D. Ad                         | apter:               | No          |             |  |
| Charge:                                                                                                   | DRY   |      |                                 |                      | COV         | COVER       |  |
| Technology:                                                                                               | AGM   |      | Type:                           |                      | Motorbike ( | (inde BLACK |  |
| Grid:                                                                                                     | Ca/Ca |      | Polarity:                       |                      | ETN 0       |             |  |
|                                                                                                           |       |      | Termina                         | ls:                  | M04         |             |  |
|                                                                                                           |       |      | Termina                         | Terminal Adapter: No |             |             |  |
|                                                                                                           |       |      | SOCI: No<br>Ventilation: Sealed |                      |             |             |  |
|                                                                                                           |       |      |                                 |                      |             |             |  |
|                                                                                                           |       |      | Filter: No                      |                      |             |             |  |
| STD. DIMENSIONS                                                                                           |       |      | Lateral Plug: No                |                      |             |             |  |
| Length (mm ± 2):                                                                                          |       |      | PLUGS                           |                      |             |             |  |
| Width (mm ± 2):                                                                                           | •     |      | Туре:                           | 1 x Vent             |             | BLACK       |  |
| Height (mm $\pm$ 2): 105<br>Total Weight (kg $\pm$ 5%): 1.90                                              |       |      | HANDLES                         |                      |             |             |  |
| Total Weight (kg ± 070).                                                                                  |       |      | Type: None                      |                      |             |             |  |
|                                                                                                           |       |      | OTHERS                          |                      |             |             |  |
|                                                                                                           |       |      | Degassing Tube: No              |                      |             |             |  |
| All figures show nominal values. Tolerances are according to EN50342 and applicable European Regulations. |       |      | YTX5L-BS                        |                      |             |             |  |