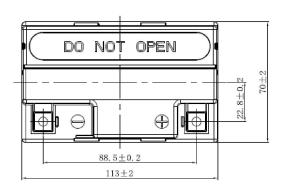

| PERFORMANCES                                                                                              |       |      | CONTAINER                       |                      |             |             |  |
|-----------------------------------------------------------------------------------------------------------|-------|------|---------------------------------|----------------------|-------------|-------------|--|
| Voltage (V):                                                                                              | 12 V  |      | Type:                           |                      | C36         | BLACK       |  |
| C20 (Ah):                                                                                                 | 4.0   | 10 h | Hold Do                         | wn:                  | B0          |             |  |
| Cranking (A):                                                                                             | 70    | EN   | H.D. Ad                         | apter:               | No          |             |  |
| Charge:                                                                                                   | DRY   |      |                                 |                      | COV         | COVER       |  |
| Technology:                                                                                               | AGM   |      | Type:                           |                      | Motorbike ( | (inde BLACK |  |
| Grid:                                                                                                     | Ca/Ca |      | Polarity:                       |                      | ETN 0       |             |  |
|                                                                                                           |       |      | Termina                         | ls:                  | M04         |             |  |
|                                                                                                           |       |      | Termina                         | Terminal Adapter: No |             |             |  |
|                                                                                                           |       |      | SOCI: No<br>Ventilation: Sealed |                      |             |             |  |
|                                                                                                           |       |      |                                 |                      |             |             |  |
|                                                                                                           |       |      | Filter: No                      |                      |             |             |  |
| STD. DIMENSIONS                                                                                           |       |      | Lateral Plug: No                |                      |             |             |  |
| Length (mm ± 2):                                                                                          |       |      | PLUGS                           |                      |             |             |  |
| Width (mm ± 2):                                                                                           | •     |      | Туре:                           | 1 x Vent             |             | BLACK       |  |
| Height (mm $\pm$ 2): 105<br>Total Weight (kg $\pm$ 5%): 1.90                                              |       |      | HANDLES                         |                      |             |             |  |
| Total Weight (kg ± 070).                                                                                  |       |      | Type: None                      |                      |             |             |  |
|                                                                                                           |       |      | OTHERS                          |                      |             |             |  |
|                                                                                                           |       |      | Degassing Tube: No              |                      |             |             |  |
| All figures show nominal values. Tolerances are according to EN50342 and applicable European Regulations. |       |      | YTX5L-BS                        |                      |             |             |  |