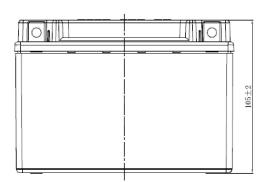

| PERFORMANCES                                           |                                                |              |                   | CONTAINER |               |  |
|--------------------------------------------------------|------------------------------------------------|--------------|-------------------|-----------|---------------|--|
| Voltage (V):                                           | 12 V                                           |              | Type:             | C54       | BLACK         |  |
| C20 (Ah):                                              | 8.0                                            | 10 h         | Hold Down:        | B0        |               |  |
| Cranking (A):                                          | 120                                            | EN           | H.D. Adapter:     | No        |               |  |
| Charge:                                                | DRY                                            |              | COVER             |           |               |  |
| Technology:                                            | AGM                                            |              | Type:             | Motorbik  | e (inde BLACK |  |
| Grid:                                                  | Ca/Ca                                          |              | Polarity:         | ETN 1     |               |  |
|                                                        |                                                |              | Terminals:        | M12       |               |  |
|                                                        |                                                |              | Terminal Adapter: | No        |               |  |
|                                                        |                                                |              | SOCI:             | No        |               |  |
|                                                        |                                                |              | Ventilation:      | Sealed    |               |  |
|                                                        |                                                |              | Filter:           | No        |               |  |
| STD. DIMENSIONS                                        |                                                |              | Lateral Plug:     | No        |               |  |
| Length (mm ± 2):                                       | 150                                            |              | PLUGS             |           |               |  |
| Width (mm ± 2):                                        | 90                                             |              | Type: 1 x Vent    |           | BLACK         |  |
| Height (mm ± 2):                                       | 105<br>o): 3.10                                |              |                   | HAN       | DLES          |  |
| Total Weight (kg ± 5%)                                 | 5). 3.10                                       |              | Type: None        |           |               |  |
|                                                        |                                                |              | OTHERS            |           |               |  |
|                                                        |                                                |              | Degassing Tube:   | No        |               |  |
| All figures show nominal v<br>EN50342 and applicable E | alues. Tolerances are<br>European Regulations. | according to |                   |           |               |  |