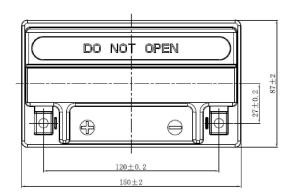

| PERFORMANCES                                           |                                                |              |                   | CONTAINER |               |  |
|--------------------------------------------------------|------------------------------------------------|--------------|-------------------|-----------|---------------|--|
| Voltage (V):                                           | 12 V                                           |              | Type:             | C54       | BLACK         |  |
| C20 (Ah):                                              | 8.0                                            | 10 h         | Hold Down:        | B0        |               |  |
| Cranking (A):                                          | 120                                            | EN           | H.D. Adapter:     | No        |               |  |
| Charge:                                                | DRY                                            |              | COVER             |           |               |  |
| Technology:                                            | AGM                                            |              | Type:             | Motorbik  | e (inde BLACK |  |
| Grid:                                                  | Ca/Ca                                          |              | Polarity:         | ETN 1     |               |  |
|                                                        |                                                |              | Terminals:        | M12       |               |  |
|                                                        |                                                |              | Terminal Adapter: | No        |               |  |
|                                                        |                                                |              | SOCI:             | No        |               |  |
|                                                        |                                                |              | Ventilation:      | Sealed    |               |  |
|                                                        |                                                |              | Filter:           | No        |               |  |
| STD. DIMENSIONS                                        |                                                |              | Lateral Plug:     | No        |               |  |
| Length (mm ± 2):                                       | 150                                            |              | PLUGS             |           |               |  |
| Width (mm ± 2):                                        | 90                                             |              | Type: 1 x Vent    |           | BLACK         |  |
| Height (mm ± 2):                                       | 105<br>o): 3.10                                |              |                   | HAN       | DLES          |  |
| Total Weight (kg ± 5%)                                 | 5). 3.10                                       |              | Type: None        |           |               |  |
|                                                        |                                                |              | OTHERS            |           |               |  |
|                                                        |                                                |              | Degassing Tube:   | No        |               |  |
| All figures show nominal v<br>EN50342 and applicable E | alues. Tolerances are<br>European Regulations. | according to |                   |           |               |  |