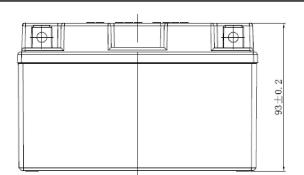

| PERFORMANCES                                                                                              |       |         | CONTAINER         |                       |       |  |
|-----------------------------------------------------------------------------------------------------------|-------|---------|-------------------|-----------------------|-------|--|
| Voltage (V):                                                                                              | 12 V  |         | Type:             | C53                   | BLACK |  |
| C20 (Ah):                                                                                                 | 9.0   | 10 h    | Hold Down:        | B0                    |       |  |
| Cranking (A):                                                                                             | 145   | EN      | H.D. Adapter:     | No                    |       |  |
| Charge:                                                                                                   | DRY   |         | COVER             |                       |       |  |
| Technology:                                                                                               | AGM   |         | Type:             | Motorbike (inde BLACK |       |  |
| Grid:                                                                                                     | Ca/Ca |         | Polarity:         | ETN 1                 |       |  |
|                                                                                                           |       |         | Terminals:        | M12                   |       |  |
|                                                                                                           |       |         | Terminal Adapter: | No                    |       |  |
|                                                                                                           |       |         | SOCI:             | No                    |       |  |
|                                                                                                           |       |         | Ventilation:      | Sealed                |       |  |
|                                                                                                           |       |         | Filter:           | No                    |       |  |
| STD. DIMENSIONS                                                                                           |       |         | Lateral Plug:     | No                    |       |  |
| Length (mm ± 2):                                                                                          | 150   |         |                   | PLI                   | UGS   |  |
| Width (mm ± 2):                                                                                           | 90    |         | Type: 1 x Vent    |                       | BLACK |  |
| Height (mm $\pm$ 2): 95<br>Total Weight (kg $\pm$ 5%): 3.40                                               |       | HANDLES |                   |                       |       |  |
| rotal Weight (kg ± 0                                                                                      | 70).  |         | Type: None        |                       |       |  |
|                                                                                                           |       |         |                   | OTHERS                |       |  |
|                                                                                                           |       |         | Degassing Tube:   | No                    |       |  |
| All figures show nominal values. Tolerances are according to EN50342 and applicable European Regulations. |       |         | YTZ10S            |                       |       |  |