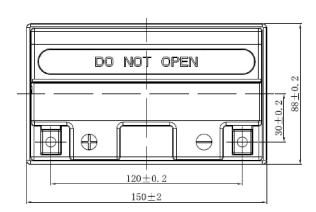

| PERFORMANCES                                                                                              |       |         | CONTAINER         |                       |       |  |
|-----------------------------------------------------------------------------------------------------------|-------|---------|-------------------|-----------------------|-------|--|
| Voltage (V):                                                                                              | 12 V  |         | Type:             | C53                   | BLACK |  |
| C20 (Ah):                                                                                                 | 9.0   | 10 h    | Hold Down:        | B0                    |       |  |
| Cranking (A):                                                                                             | 145   | EN      | H.D. Adapter:     | No                    |       |  |
| Charge:                                                                                                   | DRY   |         | COVER             |                       |       |  |
| Technology:                                                                                               | AGM   |         | Type:             | Motorbike (inde BLACK |       |  |
| Grid:                                                                                                     | Ca/Ca |         | Polarity:         | ETN 1                 |       |  |
|                                                                                                           |       |         | Terminals:        | M12                   |       |  |
|                                                                                                           |       |         | Terminal Adapter: | No                    |       |  |
|                                                                                                           |       |         | SOCI:             | No                    |       |  |
|                                                                                                           |       |         | Ventilation:      | Sealed                |       |  |
|                                                                                                           |       |         | Filter:           | No                    |       |  |
| STD. DIMENSIONS                                                                                           |       |         | Lateral Plug:     | No                    |       |  |
| Length (mm ± 2):                                                                                          | 150   |         |                   | PLI                   | UGS   |  |
| Width (mm ± 2):                                                                                           | 90    |         | Type: 1 x Vent    |                       | BLACK |  |
| Height (mm $\pm$ 2): 95<br>Total Weight (kg $\pm$ 5%): 3.40                                               |       | HANDLES |                   |                       |       |  |
| rotal Weight (kg ± 0                                                                                      | 70).  |         | Type: None        |                       |       |  |
|                                                                                                           |       |         |                   | OTHERS                |       |  |
|                                                                                                           |       |         | Degassing Tube:   | No                    |       |  |
| All figures show nominal values. Tolerances are according to EN50342 and applicable European Regulations. |       |         | YTZ10S            |                       |       |  |