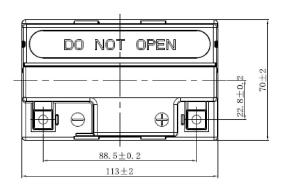

| PERFORMANCES                                                                                              |       |      | CONTAINER           |             |           |               |
|-----------------------------------------------------------------------------------------------------------|-------|------|---------------------|-------------|-----------|---------------|
| Voltage (V):                                                                                              | 12 V  |      | Type:               |             | C36       | BLACK         |
| C20 (Ah):                                                                                                 | 6.0   | 10 h | Hold Do             | own:        | B0        |               |
| Cranking (A):                                                                                             | 100 I | EN   | H.D. Ad             | dapter:     | No        |               |
| Charge:                                                                                                   | DRY   |      | COVER               |             |           |               |
| Technology:                                                                                               | AGM   |      | Type:               |             | Motorbike | e (inde BLACK |
| Grid:                                                                                                     | Ca/Ca |      | Polarity            | :           | ETN 0     |               |
|                                                                                                           |       |      | Termina             | als:        | M04       |               |
|                                                                                                           |       |      | Termina             | al Adapter: | No        |               |
|                                                                                                           |       |      | SOCI:               |             | No        |               |
|                                                                                                           |       |      | Ventilation: Sealed |             |           |               |
|                                                                                                           |       |      | Filter:             |             | No        |               |
| STD. DIMENSIONS                                                                                           |       |      | Lateral Plug: No    |             |           |               |
| Length (mm ± 2):                                                                                          |       |      | PLUGS               |             |           |               |
| Width (mm ± 2):                                                                                           |       |      | Type:               | 1 x Vent    |           | BLACK         |
| Height (mm $\pm$ 2): 105<br>Total Weight (kg $\pm$ 5%): 2.20                                              |       |      | HANDLES             |             |           |               |
| Total Weight (kg ± 570).                                                                                  |       |      | Type: None          |             |           |               |
|                                                                                                           |       |      | OTHERS              |             |           |               |
|                                                                                                           |       |      | Degassing Tube: No  |             |           |               |
| All figures show nominal values. Tolerances are according to EN50342 and applicable European Regulations. |       |      | YTX5L-BS            |             |           |               |