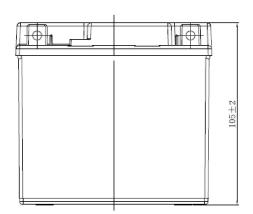

| PERFORMANCES                                                                                              |       |      | CONTAINER           |             |           |               |
|-----------------------------------------------------------------------------------------------------------|-------|------|---------------------|-------------|-----------|---------------|
| Voltage (V):                                                                                              | 12 V  |      | Type:               |             | C36       | BLACK         |
| C20 (Ah):                                                                                                 | 6.0   | 10 h | Hold Do             | own:        | B0        |               |
| Cranking (A):                                                                                             | 100 I | EN   | H.D. Ad             | dapter:     | No        |               |
| Charge:                                                                                                   | DRY   |      | COVER               |             |           |               |
| Technology:                                                                                               | AGM   |      | Type:               |             | Motorbike | e (inde BLACK |
| Grid:                                                                                                     | Ca/Ca |      | Polarity            | :           | ETN 0     |               |
|                                                                                                           |       |      | Termina             | als:        | M04       |               |
|                                                                                                           |       |      | Termina             | al Adapter: | No        |               |
|                                                                                                           |       |      | SOCI:               |             | No        |               |
|                                                                                                           |       |      | Ventilation: Sealed |             |           |               |
|                                                                                                           |       |      | Filter:             |             | No        |               |
| STD. DIMENSIONS                                                                                           |       |      | Lateral Plug: No    |             |           |               |
| Length (mm ± 2):                                                                                          |       |      | PLUGS               |             |           |               |
| Width (mm ± 2):                                                                                           |       |      | Type:               | 1 x Vent    |           | BLACK         |
| Height (mm $\pm$ 2): 105<br>Total Weight (kg $\pm$ 5%): 2.20                                              |       |      | HANDLES             |             |           |               |
| Total Weight (kg ± 570).                                                                                  |       |      | Type: None          |             |           |               |
|                                                                                                           |       |      | OTHERS              |             |           |               |
|                                                                                                           |       |      | Degassing Tube: No  |             |           |               |
| All figures show nominal values. Tolerances are according to EN50342 and applicable European Regulations. |       |      | YTX5L-BS            |             |           |               |